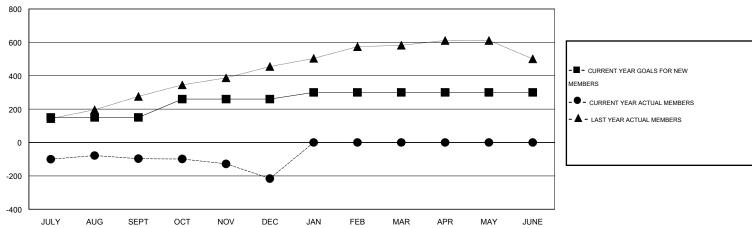

#### GOALS AND ACTUAL MEMBERS CUMULATIVE

| DROPPED CLUBS: 3  |                                       | 27 CLUBS OF 71 ADDED 1 OR MORE | GENDER DISTRIBUTION  |                |     |
|-------------------|---------------------------------------|--------------------------------|----------------------|----------------|-----|
|                   |                                       | NEW MEMBERS                    | MALE                 | 1,935 (70.85%) |     |
|                   |                                       |                                | FEMALE               | 796 (29.15%)   |     |
| DROPPED MEMBERS   |                                       |                                |                      |                |     |
| DECEASED          | 6                                     |                                |                      |                |     |
| CLUB CANCELLED 48 | CLICK HERE FOR HEALTH ASSESSMENT DATA | FAMILY UNIT MEMBERS            |                      | 1,272          |     |
| OTHER             | 266                                   |                                | HEAD OF HOUSEHOLD    |                | 513 |
| TOTAL             | 320                                   |                                | NON-HEAD OF HOUSEHOL | D              | 759 |

### GMT: NAZMUL HAQUE LOCATION INDIA GMT CA 6

| Clubs                 |                  |           |                  |                  | Members               |                    |                                     |                    |                  |
|-----------------------|------------------|-----------|------------------|------------------|-----------------------|--------------------|-------------------------------------|--------------------|------------------|
| RESULTS FOR 2016-2017 |                  |           |                  |                  | RESULTS FOR 2016-2017 |                    |                                     |                    |                  |
| QUARTER               | NEW CLUB<br>GOAL | NEW CLUBS | DROPPED<br>CLUBS | NET<br>GAIN/LOSS | QUARTER               | NEW MEMBER<br>GOAL | CHARTER AND<br>NEW MEMBERS<br>ADDED | DROPPED<br>MEMBERS | NET<br>GAIN/LOSS |
| JULY/AUG/SEPT         | 2                | 1         | 0                | 1                | JULY/AUG/SEPT         | 150                | 82                                  | 179                | -97              |
| OCT/NOV/DEC           | 2                | 0         | 3                | -3               | OCT/NOV/DEC           | 110                | 22                                  | 141                | -119             |
| JAN/FEB/MAR           | 1                | 0         | 0                | 0                | JAN/FEB/MAR           | 40                 | 0                                   | 0                  | 0                |
| APR/MAY/JUNE          | 1                | 0         | 0                | 0                | APR/MAY/JUNE          | 0                  | 0                                   | 0                  | 0                |