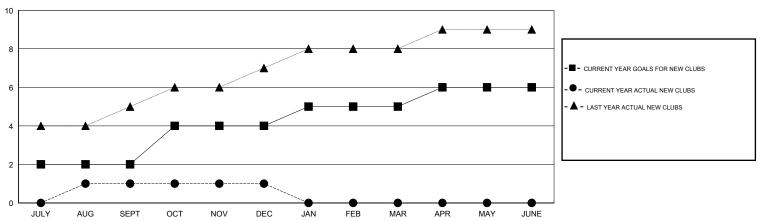

#### GOALS AND ACTUAL NEW CLUBS CUMULATIVE

### GMT: NAZMUL HAQUE LOCATION INDIA GMT CA 6

| Clubs                 |                  |           |                  |                  | Members               |                    |                                     |                    |                  |
|-----------------------|------------------|-----------|------------------|------------------|-----------------------|--------------------|-------------------------------------|--------------------|------------------|
| RESULTS FOR 2016-2017 |                  |           |                  |                  | RESULTS FOR 2016-2017 |                    |                                     |                    |                  |
| QUARTER               | NEW CLUB<br>GOAL | NEW CLUBS | DROPPED<br>CLUBS | NET<br>GAIN/LOSS | QUARTER               | NEW MEMBER<br>GOAL | CHARTER AND<br>NEW MEMBERS<br>ADDED | DROPPED<br>MEMBERS | NET<br>GAIN/LOSS |
| JULY/AUG/SEPT         | 2                | 1         | 0                | 1                | JULY/AUG/SEPT         | 150                | 82                                  | 179                | -97              |
| OCT/NOV/DEC           | 2                | 0         | 3                | -3               | OCT/NOV/DEC           | 110                | 22                                  | 141                | -119             |
| JAN/FEB/MAR           | 1                | 0         | 0                | 0                | JAN/FEB/MAR           | 40                 | 0                                   | 0                  | 0                |
| APR/MAY/JUNE          | 1                | 0         | 0                | 0                | APR/MAY/JUNE          | 0                  | 0                                   | 0                  | 0                |